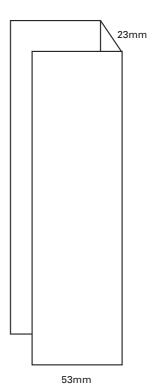

the manufacture of triangular slotted vision holes on the aluminium slats. This allows your stock to be visible at night when your business is locked and closed.

In addition holes provide ventilation which has the advantage of reducing temperatures and preserving fresh goods more effectively.

Slotted holes can also be manufactured between the slats.

### Strength

The RS4 Permashield Roller Shutter Security System comprises a curtain of interlocking extruded aluminium slats forming a solid security barrier.

## Easy to Use

The RS4 can be controlled manually or electronically. A key locking mechanism is an optional extra.

## Wide range of Colours

The RS4 has good visual appeal since it is powder coated in a wide range of high gloss finishes.



Closed

#### **Side Guide Dimensions**



Open

## **RS4 Extruded Slat Roller Shutter**

# **Technical Specifications**

#### **General Specifications**

The shutter consists of an aluminium rolling curtain retracting into an overhead pelmet box.

The guide tracks are made of powder coated extruded aluminium.

The shutter is raised and lowered by either a manual mechanism or electric motor.

#### Locks

Most shutters are fitted with a bottom slide lock for security. Bottom double-sided key locks are also available.

#### **Colour Range**

The slats and pelmet boxes are available in a wide range of powder coated colours.

#### **Slats**

The raw materials used in the aluminium slats, is an extruded section of a weight far in excess of standard roll-form slats. The strength is up to three times that of standard roll-form slats.

T