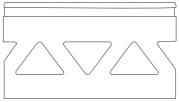

me with a 600W or 1,000W UPS Battery Back-up Facility to enable operation of shutter in case of power failure.

| Pelmet<br>Diameter | Height<br>Excluding<br>Box | Height<br>Including<br>Box |
|--------------------|----------------------------|----------------------------|
| 150mm              | 750                        | 900mm                      |
| 165mm              | 935                        | 1100mm                     |
| 180mm              | 1420                       | 1600mm                     |
| 205mm              | 1895                       | 2100mm                     |
| 230mm              | 2270                       | 2500mm                     |
| 250mm              | 2750                       | 3000mm                     |

#### **Slat Design Options**



RS4-1



RS4-2