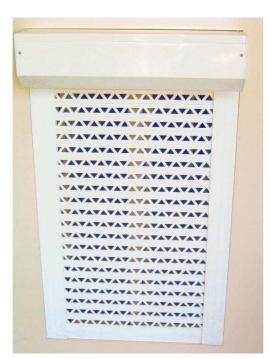

Secure at night, invisible by day, with slotted holes for see-through visibility, ventilation and temperature control.

#### Unobtrusive

The RS4 system allows the shutters to roll totally from view leaving your doorways, entrances and throughways unobstructed when you want them to be.

It also has the advantage of see through visibility with the manufacture of triangular slotted vision holes on the aluminium slats. This allows your stock to be visible at night when your business is locked and closed.

In addition holes provide ventilation which has the advantage of reducing temperatures and preserving fresh goods more effectively.

Slotted holes can also be manufactured between the slats.