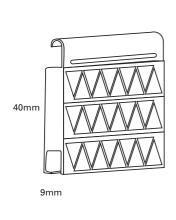

#### Unobtrusive

The RS4 system allows the shutters to roll totally from view leaving your doorways, entrances and throughways unobstructed when you want them to be.

It also has the advantage of see through visibility with the manufacture of triangular slotted vision holes on the aluminium slats. This allows your stock to be visible at night when your business is locked and closed.

In addition holes provide ventilation which has the advantage of reducing temperatures and preserving fresh goods more effectively.

Slotted holes can also be manufactured between the slats.

Side Guide size is 53mm deep x 23mm wide.