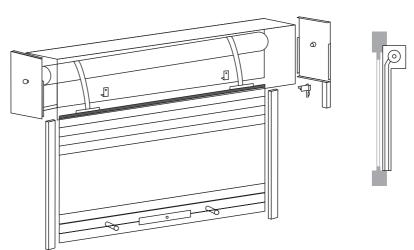

#### **Side Guide Dimensions**

Open

#### **General Specifications**

The shutter consists of an aluminium rolling curtain retracting into an overhead pelmet box.

The guide tracks are made of powder coated extruded aluminium.

The shutter is raised and lowered by either a manual mechanism or electric motor.

#### **Fitting**

The roller shutters are custom made to exact measurements. They can be fitted either on the face or within the reveal. In some cases, it is possible to have a shutter 'split' into two separately operated curtains.