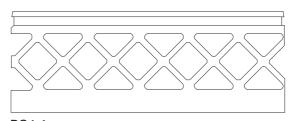

rs can come with a 600W or 1,000W UPS Battery Back-up Facility to enable operation of shutter in case of power failure.

| Pelmet<br>Diameter | Height<br>Excluding<br>Box | Height<br>Including<br>Box |
|--------------------|----------------------------|----------------------------|
| 150mm              | 750                        | 900mm                      |
| 165mm              | 935                        | 1100mm                     |
| 180mm              | 1420                       | 1600mm                     |
| 205mm              | 1895                       | 2100mm                     |
| 230mm              | 2270                       | 2500mm                     |
| 250mm              | 2750                       | 3000mm                     |

#### **Slat Design Options**



RS4-1



RS4-2