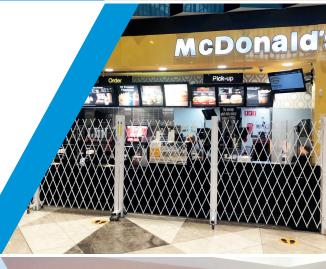

## Lockable Pedestrian

Lockable, portable, crowd control barriers for hire/rent by ATDC.

**Barriers FOR HIRE** 

- Available immediately for urgent lock up!
- · 2m high, unlimited widths.
- Perfect to secure any area needing a versatile, cost-effective, short-term fence hire lock up solution.
- Used to secure temporary tenancies, kiosks, pop-up shops, mall walkways, loading docks, construction areas, entertainment venues
- Minimal administrative paperwork!
- OH +S tested and compliant for safe and easy operation for both your staff and customers.
- · Also available for outright purchase.
- ATDC deliver and collect the barriers to/from your premises.

Keep your premises locked and secured urgently by Australia's market leader while you are waiting for your current overhead door to be repaired or replaced and to avoid all those unnecessary costs in engaging manned security guards whilst you wait.