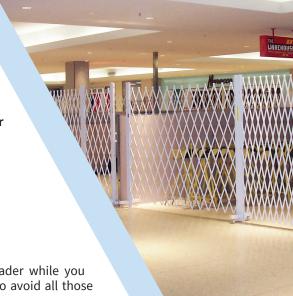

## Lockable Pedestrian

Lockable, portable, crowd control barriers for hire/rent by ATDC.

**Barriers FOR HIRE** 

- Available immediately for urgent lock up!
- · 2m high, unlimited widths.
- Perfect to secure any area needing a versatile, cost-effective, short-term fence hire lock up solution.
- Used to secure temporary tenancies, kiosks, pop-up shops, mall walkways, loading docks, construction areas, entertainment venues
- Minimal administrative paperwork!
- OH +S tested and compliant for safe and easy operation for both your staff and customers.
- · Also available for outright purchase.
- ATDC deliver and collect the barriers to/from your premises.

Keep your premises locked and secured urgently by Australia's market leader while you are waiting for your current overhead door to be repaired or replaced and to avoid all those unnecessary costs in engaging manned security guards whilst you wait.