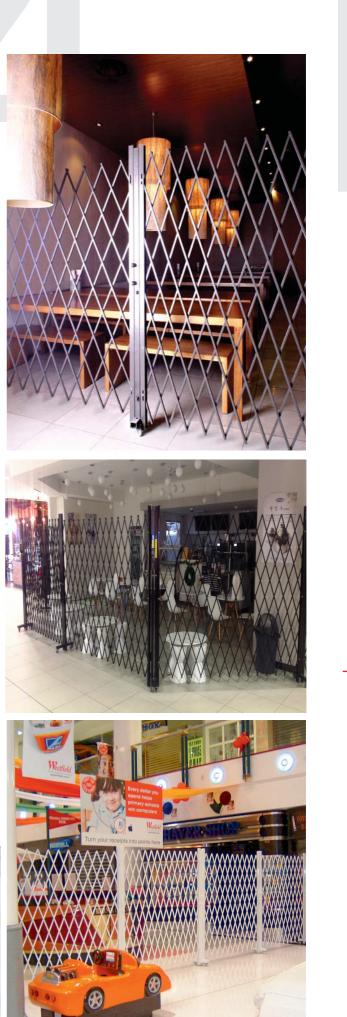

The S04-1 system is completely trackless. It is suitable for barrier access for shopping malls, factory units, carparks, loading docks, function centres, warehouses, sporting facilities, crowd control and partitioning.

## Flexibility

The S04-1 operates on a series of steel reinforced trolleys & can be completely mobile.

The system can span any width and can be made to a maximum height of 2 1/2 metres.

As an alternative to a completely mobile unit, the S04-1 can pivot or rotate up to 270° so as not to restrict clear opening width.

## Strength

Shootbolt locking to the floor at the base of each trolley provides extra stability and security. In addition, a removeable lockable bollard can be used for high security.