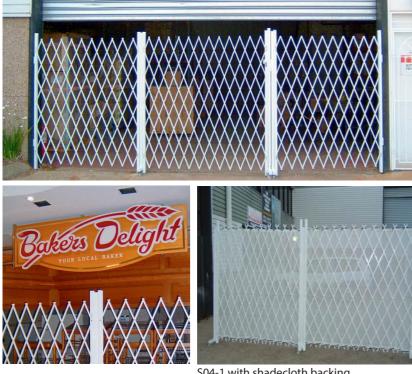

The S04-1 system is completely trackless. It is suitable for barrier access for shopping malls, factory units, carparks, loading docks, function centres, warehouses, sporting facilities, crowd control and partitioning.

## Flexibility

The S04-1 operates on a series of steel reinforced trolleys & can be completely mobile.

The system can span any width and can be made to a maximum height of 2 1/2 metres.

As an alternative to a completely mobile unit, the S04-1 can pivot or rotate up to 270° so as not to restrict clear opening width.

## **S04-1 Mobile Trackless Trellis**