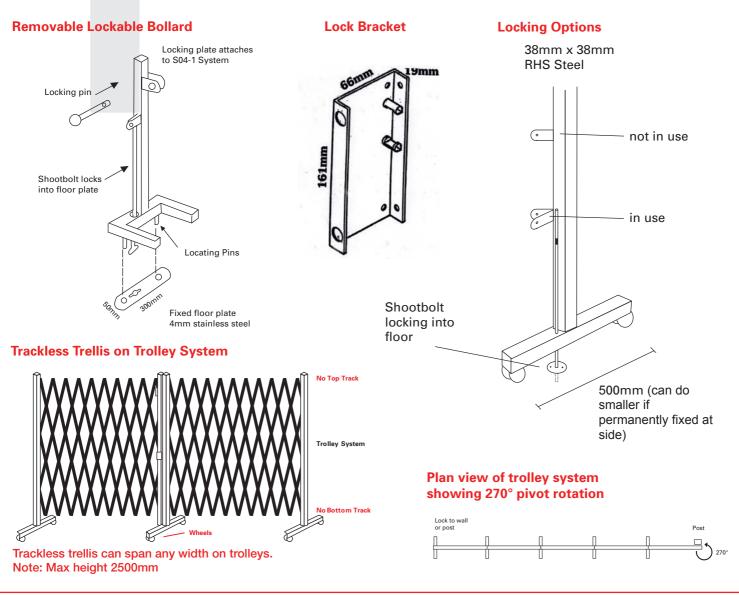

## Strength

Shootbolt locking to the floor at the base of each trolley provides extra stability and security. In addition, a removeable lockable bollard can be used for high security.

## Flexibility

The S04-1 operates on a series of steel reinforced trolleys & can be completely mobile.

The system can span any width and can be made to a maximum height of 2 1/2 metres.

As an alternative to a completely mobile unit, the S04-1 can pivot or rotate up to 270° so as not to restrict clear opening width.

A curved configuration is also available.

A Handling trolley is also available