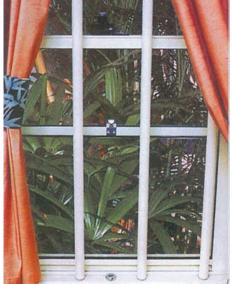

### Unobtrusive

The R01 system fits on the inside of your windows allowing quick removal for emergency exit.

It is the system that locks them out but doesn't keep you locked in.

## Strength and Security

R01 steel bars are manufactured from BHP steel in a wide range of colours.

locking system. The top track is to receive the steel bars.

The R01 tamper resistant exclusive locking system makes bars easy for you to remove for window cleaning or a quick exit.

The R01 system has a concealed fixing method to attach its aluminium top and bottom track. The bottom section houses the