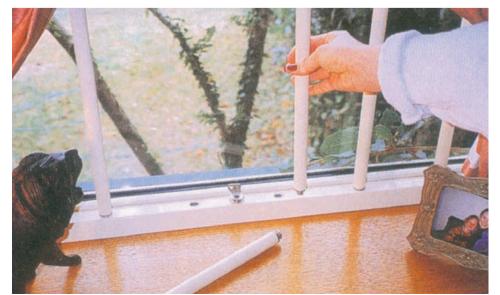

### Unobtrusive

The R01 system fits on the inside of your windows allowing quick removal for emergency exit.

It is the system that locks them out but doesn't keep you locked in.

## Strength and Security

R01 steel bars are manufactured from BHP steel in a wide range of colours.

locking system. The top track is to receive the steel bars.

The R01 tamper resistant exclusive locking system makes bars easy for you to remove for window cleaning or a quick exit.

The R01 system has a concealed fixing method to attach its aluminium top and bottom track. The bottom section houses the