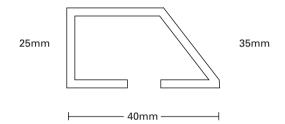

### **Bottom and Top Channel**

The R01 system has a concealed fixing method to attach its aluminium top and bottom track. The bottom section houses the