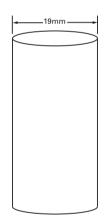

### **RO1 Steel Bars**

19mm round tube with optional 12mm square solid infill for extra strength if required.